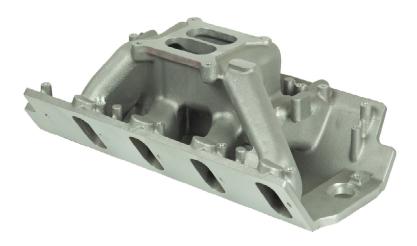

# Dart BBC 8.1L / 8.8L Dual Plane Manifold

#### PN# 41616010

### **Description:**

Dart 8.1L dual plane manifolds are designed for Street, strip and light industrial applications. They feature long intake runners and raised plenum for off idle performance up to 6,500 rpm.