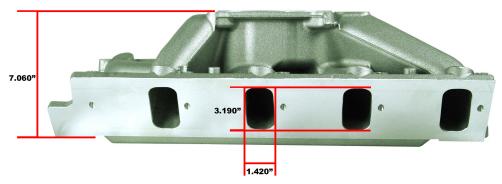

## BBC GEN7 8.8L DUAL PLANE MANIFOLD TECH SHEET

| Part number:      | 41616010                                          |   |
|-------------------|---------------------------------------------------|---|
| <b>Material:</b>  | 319                                               |   |
| Weight:           | 21.5 lbs                                          |   |
| Deck height:      | 10.232"                                           |   |
| Carb flange:      | 4150                                              |   |
| Top plate:        | N/A                                               |   |
| Height:           | 7.060"                                            |   |
| Port Dim:         | Semi Oval / Stock 3.190"H x 1.420"W               |   |
| Flange Thickness: | .435"                                             |   |
| Gasket PN#        | 65123700                                          |   |
| Distributor:      | Machined for std. deck distributor w/ slip collar | • |