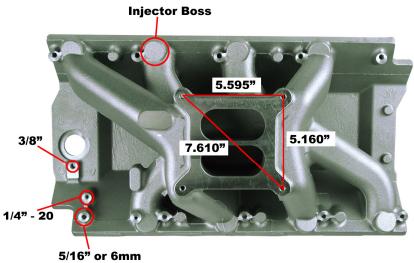

## BBC GEN7 8.8L DUAL PLANE MANIFOLD TECH SHEET

| Part number:      | 41616010                                          |   |
|-------------------|---------------------------------------------------|---|
| <b>Material:</b>  | 319                                               |   |
| Weight:           | 21.5 lbs                                          |   |
| Deck height:      | 10.232"                                           |   |
| Carb flange:      | 4150                                              |   |
| Top plate:        | N/A                                               |   |
| Height:           | 7.060"                                            |   |
| Port Dim:         | Semi Oval / Stock 3.190"H x 1.420"W               |   |
| Flange Thickness: | .435"                                             |   |
| Gasket PN#        | 65123700                                          |   |
| Distributor:      | Machined for std. deck distributor w/ slip collar | • |

## **Specifications:**

Material: Cast Aluminum RPM Range: Off idle – 6,500

Deck Height: Standard Plenum Height: 6.375" Carb Flange: 4150"

Port Dimensions: 3.170"H x 1.400"W Injector provision: Yes (Not machined)

Distributor provision: Yes

Gasket PN# (Felpro) QMS96057